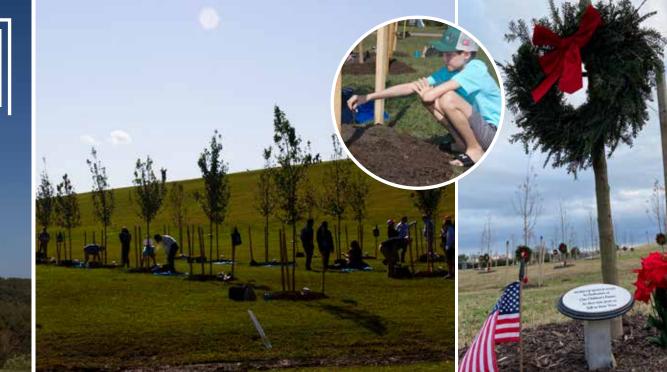

For example, Word of Honor Fund used technology to connect children to their Mentors virtually on weekly Zoom<sup>®</sup> calls to overcome in-person limitations. These weekly sessions brought children and their Mentors together regardless of their physical location, while Mentors provided children life lessons and skills-based instruction from the safety of their homes. As part of our Life Skills event centered on environmental preservation, we planted 33 Trident Maple trees at Mt. Trashmore to honor our Naval Special Warfare fallen Fathers. At the base of each tree is a plaque inscribed with each family's name. The Word of Honor Fund – Honor Garden provides local and visiting families a peaceful place for tribute and quiet reflection.

## Outreach Mt. Trashmore FAMILY TREE COMMEMORATION